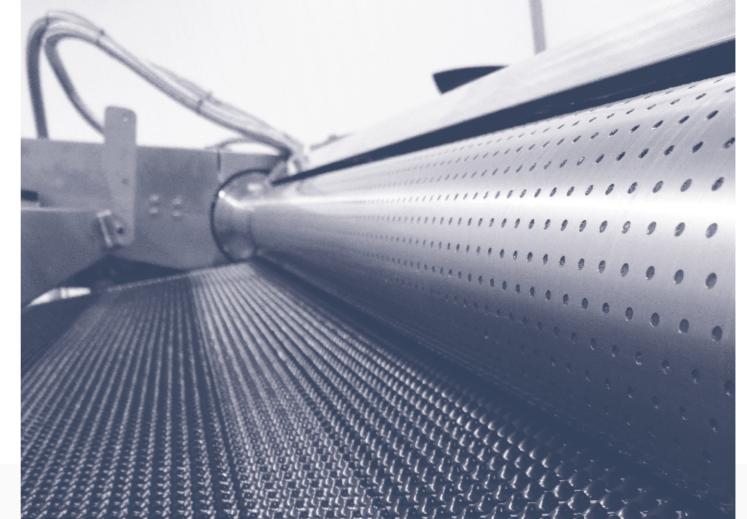

## -RDM 1500-ROTARY -DEPOSITING-

-UNIT-

The RDM 1500 Rotary Depositing Module is one such system:

- Unique modular design.
- · Retrofit for plastic belt cooling tunnel lines.
- Easy cleaning.
- Flexible/quick changeover <30 min.
- · Servo motor driven.
- · Minimal tooling parts.
- · High capacity in small chip counts.
- Low maintenance costs.
- Built-in utilities.
- Easy operation via 12" touchscreen.
- Recipe controlled HMI.

## -ROTARY -DEPOSITING -UNIT -RDM 1500